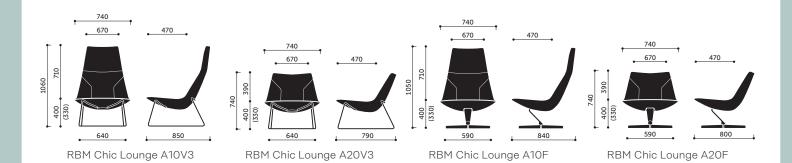

Design by: Christophe Pillet

RBM Chic Lounge PV3

| Model | Description of model                     | Weight  |
|-------|------------------------------------------|---------|
| A10V3 | Lounge chair, high backrest, sledgebase  | 15 kg   |
| A20V3 | Lounge chair, low backrest, sledgebase   | 13 kg   |
| A10F  | Lounge chair, high backrest, 4-star base | 18,5 kg |
| A20F  | Lounge chair, low backrest, 4-star base  | 17 kg   |
| PV3   | Footrest, sledgebase                     | 9,5 kg  |
|       |                                          |         |

## Product specification

- High or low back lounge chair and footrest
- Two bases: wire frame or 4-star base steel base.