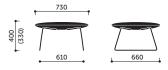

Design by: Christophe Pillet

RBM Chic Lounge PV3

| Model | Description of model                     | Weight  |
|-------|------------------------------------------|---------|
| A10V3 | Lounge chair, high backrest, sledgebase  | 15 kg   |
| A20V3 | Lounge chair, low backrest, sledgebase   | 13 kg   |
| A10F  | Lounge chair, high backrest, 4-star base | 18,5 kg |
| A20F  | Lounge chair, low backrest, 4-star base  | 17 kg   |
| PV3   | Footrest, sledgebase                     | 9,5 kg  |
|       |                                          |         |