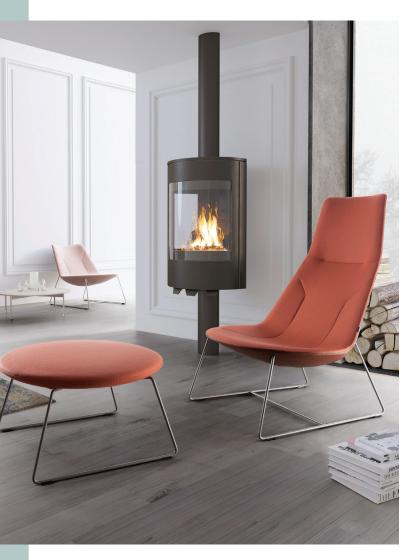

Steel frame colours

Black

EPO1 White

Steelgrey Metalsilver RBM Chic Lounge is the moment sleek meets soft. The perfect combination for a social, reflective space.

The collection is distinguished by minimalist, elegant design, while the style is dominated by subtle forms that blend perfectly with many different spaces. Each element is made with the greatest care, giving the possibility of combining leather with fabric. While it has a light form, the RBM Chic Lounge is perfectly comfortable to relax in.

The RBM Chic Lounge chair comprises of a metal frame covered in polyurethane foam. It is available with two versions of backrest - low and high. The collection also includes an elegant footrest and cushion. The armchairs can be personalized with the choice of a metal wire frame or four-star base, available in various colours: Black, White, Steelgrey and Metalsilver.

## Product specification

- High or low back lounge chair and footrest
- Two bases: wire frame or 4-star base steel base.