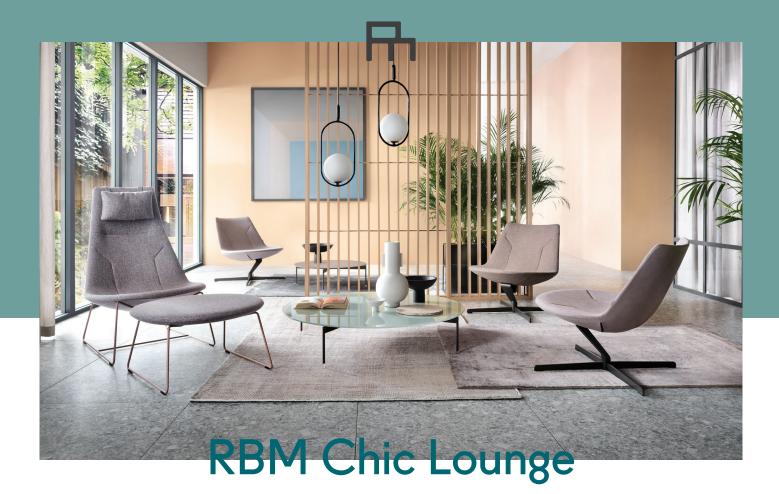

Steel frame colours

Black

EPO1 White

Steelgrey Metalsilver RBM Chic Lounge is the moment sleek meets soft. The perfect combination for a social, reflective space.

The collection is distinguished by minimalist, elegant design, while the style is dominated by subtle forms that blend perfectly with many different spaces. Each element is made with the greatest care, giving the possibility of combining leather with fabric. While it has a light form, the RBM Chic Lounge is perfectly comfortable to relax in.

The RBM Chic Lounge chair comprises of a metal frame covered in polyurethane foam. It is available with two versions of backrest - low and high. The collection also includes an elegant footrest and cushion. The armchairs can be personalized with the choice of a metal wire frame or four-star base, available in various colours: Black, White, Steelgrey and Metalsilver.

## Product specification

- High or low back lounge chair and footrest
- Two bases: wire frame or 4-star base steel base.