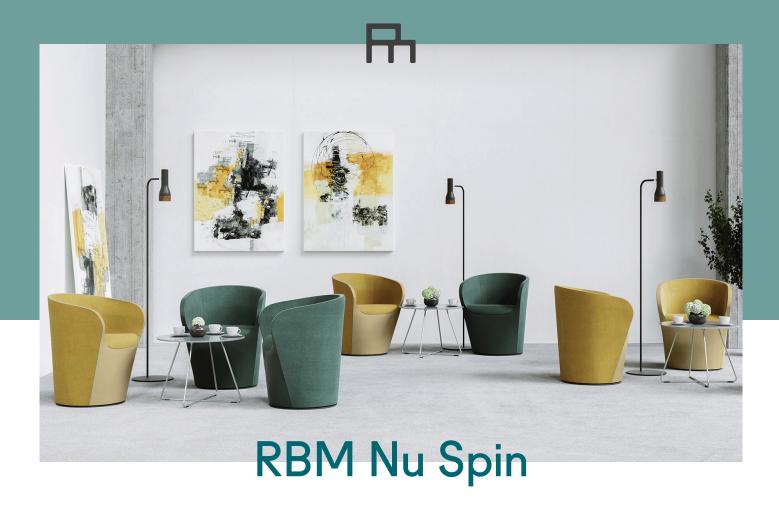

Flat round base, model 20 FUS

Black

RBM Nu Spin is compact thinking for social spaces, with a twist.

RBM Nu Spin is a versatile tub chair with a really pure form - ideal for both formal areas and those designated for comfort and relaxation. The shell-like, comfortable form fits nicely to the user's silhouette.

The chair has a serene, satisfying form transforming areas with limited space into a place for conversation. RBM Nu Spin also opens the possibility of combining two upholstery options and colours on a single chair: high-quality leather and soft upholstery, or fabric in two different colours.

In addition, RBM Nu Spin chairs can be equipped with an auto-return function, making them ideal in rest zones that need to be kept neat and orderly.

Design by: Paul Brooks

Mix of colours from same fabric is possible or mixed with leather on surface B.