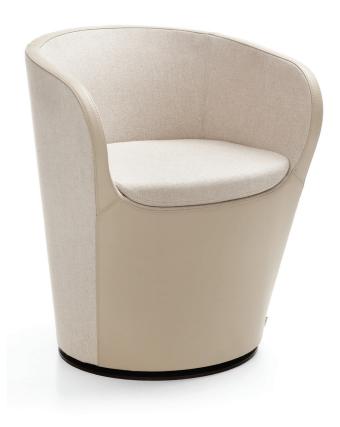

Flat round base, model 20 FUS

Black

RBM Nu Spin is compact thinking for social spaces, with a twist.

RBM Nu Spin is a versatile tub chair with a really pure form - ideal for both formal areas and those designated for comfort and relaxation. The shell-like, comfortable form fits nicely to the user's silhouette.

The chair has a serene, satisfying form transforming areas with limited space into a place for conversation. RBM Nu Spin also opens the possibility of combining two upholstery options and colours on a single chair: high-quality leather and soft upholstery, or fabric in two different colours.