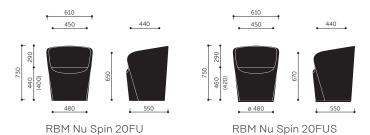

| Model | Description of model                                | Weight  |
|-------|-----------------------------------------------------|---------|
| 20FU  | Armchair, fully upholstered                         | 13 kg   |
| 20FUS | Swivel armchair, fully upholstered with auto-return | 25,5 kg |