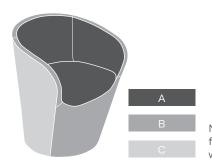

In addition, RBM Nu Spin chairs can be equipped with an auto-return function, making them ideal in rest zones that need to be kept neat and orderly.

Design by: Paul Brooks

Mix of colours from same fabric is possible or mixed with leather on surface B.