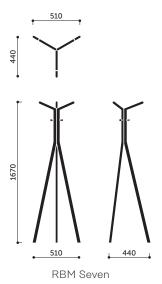

| Description of model | Weight |
|----------------------|--------|
| Coat stand, metal    | 5 kg   |