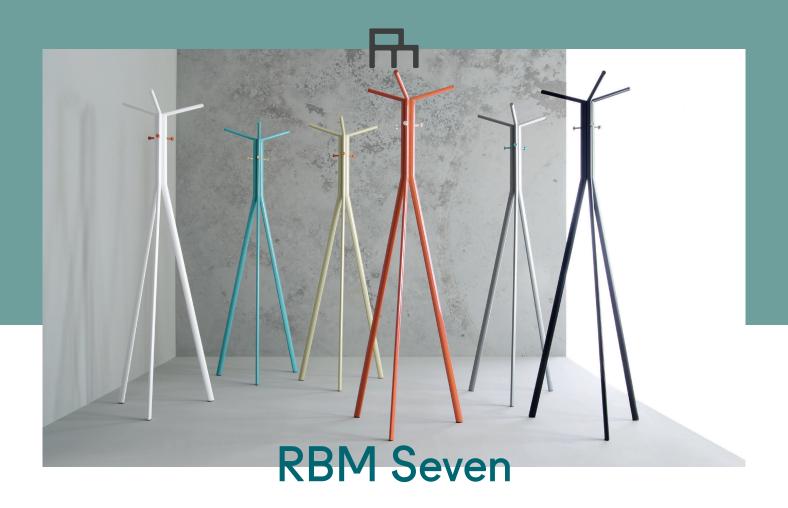

## Steel frame colours

Black (RAL 9005)

Grey (RAL 7005)

White (RAL 9016)

Beige-green (RAL 1000)

Orange (RAL 2012)

Turquoise (RAL 6034)

Steelgrey

Hooks in matching colours

The functional design of RBM Seven adds a distinctive character and to any modern interior.

RBM Seven is a thought provoking coat stand manufactured in high quality durable steel with several joyful colours to choose from.

Additional coat hooks in contrasting shades, imitating colourful buttons, enhance its originality. The hanger makes for an excellent design element that fits into homes as well as office spaces.

Design by: Tomek Rygalik. Studio Rygalik