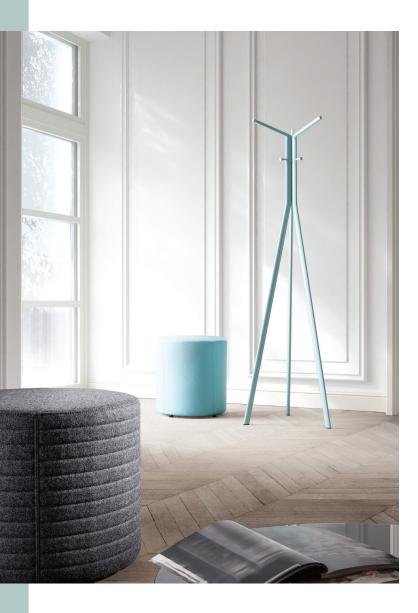

Hooks in matching colours

The functional design of RBM Seven adds a distinctive character and to any modern interior.

RBM Seven is a thought provoking coat stand manufactured in high quality durable steel with several joyful colours to choose from.

Additional coat hooks in contrasting shades, imitating colourful buttons, enhance its originality. The hanger makes for an excellent design element that fits into homes as well as office spaces.

Design by: Tomek Rygalik. Studio Rygalik